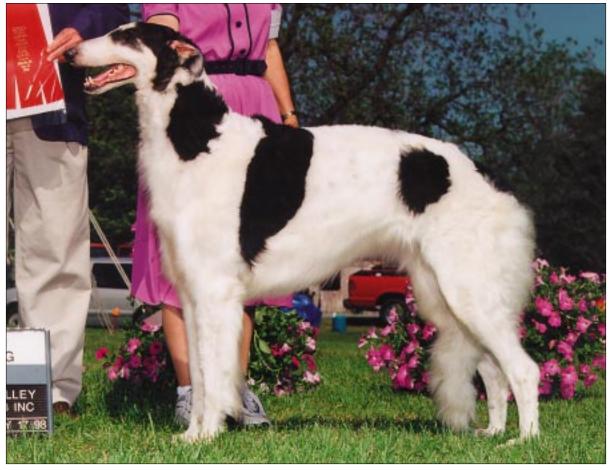

## Ch. LeSage's Moonlight Dancer

September 8, 1992 Denise Allessio Female Black, White & Tan

Marie S. White 264 Carter Road Becket, MA 01223 413-623-2058

Mila is a lovely girl with great temperament, vibrant outgoing personality, soft silky coat and full dentition. She is wellbalanced front and rear with great reach and drive on the down and back and wonderful sidegait that typifies power, speed, grace and agility. Number 10 Borzoi in the Northeast for 1998.